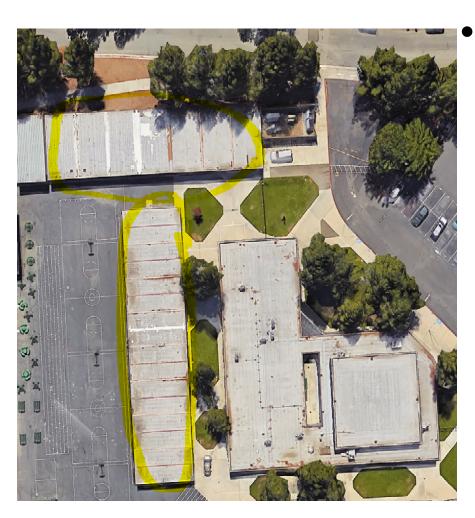

ROOFING AT DOVE HILL

ROOFING AT CHABOYA

ROOFING AT CHABOYA

Work performed On Bldgs. D & G and towers

CARPET REPLACEMENT AT SILVER OAK

CARPET REPLACEMENT AT EVERGREEN

CARPET REPLACEMENT AT CADWALLADER

CHILLER REPLACEMENT AT MILLBROOK