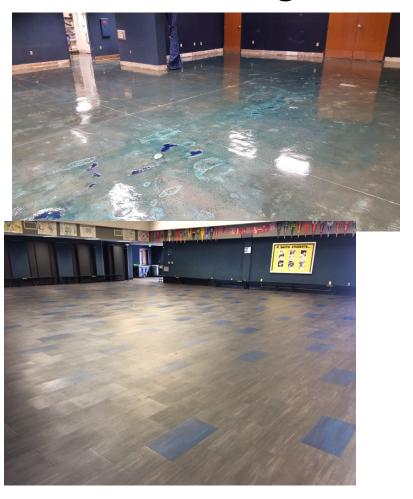

- Millbrook Concrete Replacement
  - Scope: remove existing concrete in front of school, stablize subgrade and install concrete.
- Matsumoto Forum Floor Replacement
  - Scope: remove existing, waterproof slab, and install new flooring (similar to Katherine Smith)