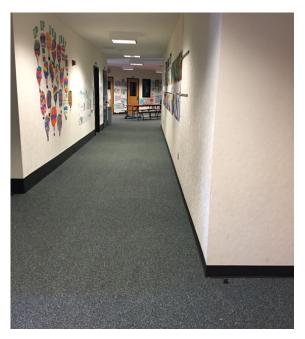

ROOFING AT DOVE HILL

ROOFING AT CHABOYA

ROOFING AT CHABOYA

Work performed On Bldgs. D & G and towers

CARPET REPLACEMENT AT SILVER OAK

CARPET REPLACEMENT AT EVERGREEN

CARPET REPLACEMENT AT CADWALLADER

CHILLER REPLACEMENT AT MILLBROOK