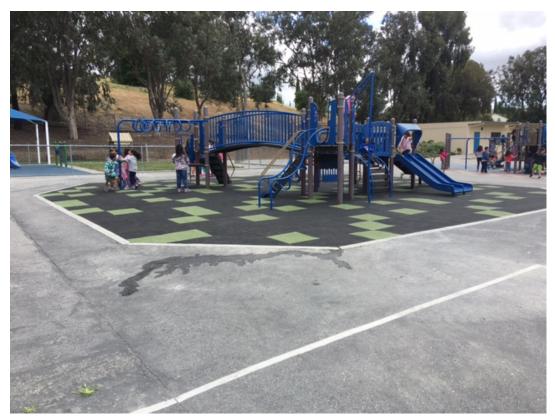

New Poured in Place at Silver Oak

iPad Cabinets at Chaboya and Norwood Creek

- Kitchen improvements at Quimby and Chaboya
- Security Gates at Matsumoto
- Security Cameras at JFS, Evergreen, and Clark

What's Next for 16-17?