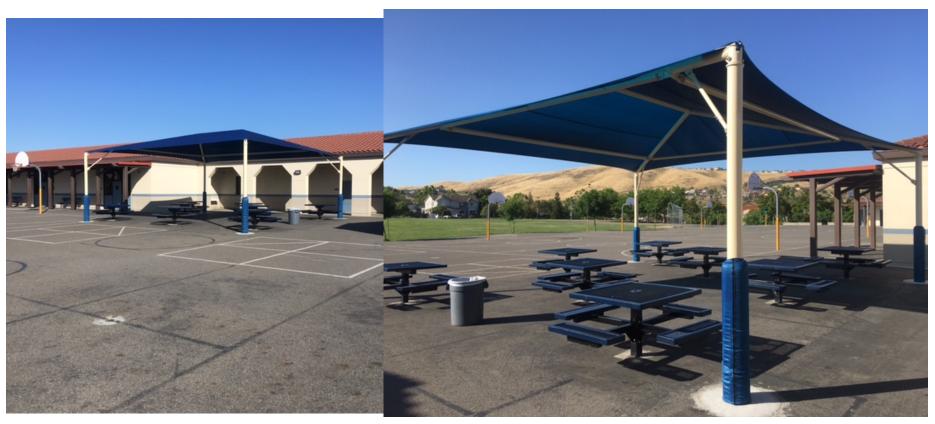

• TEACHING WALL INSTALL AT KATHERINE SMITH

New Flooring in Multi-Use at Katherine Smith

• Shade structure at J. F. Smith

Shade Structure at Millbrook

Playmatting at Holly Oak

Shade Structure at Montgomery

Playmatting at Montgomery