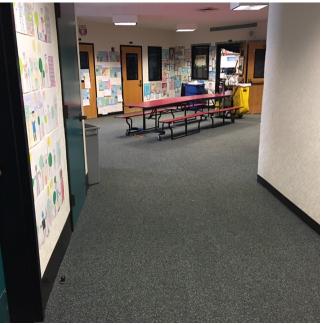

ROOFING AT DOVE HILL

ROOFING AT CHABOYA

ROOFING AT CHABOYA

Work performed On Bldgs. D & G and towers

CARPET REPLACEMENT AT SILVER OAK

CARPET REPLACEMENT AT EVERGREEN

CARPET REPLACEMENT AT CADWALLADER

CHILLER REPLACEMENT AT MILLBROOK