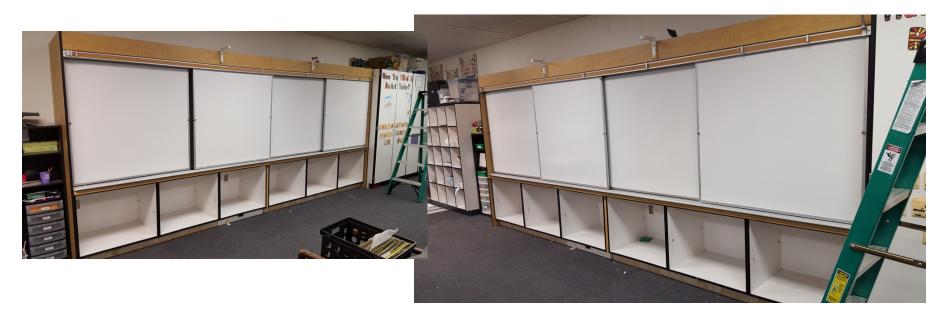

• TEACHING WALL INSTALL AT KATHERINE SMITH

New Flooring in Multi-Use at Katherine Smith

• Shade structure at J. F. Smith

Shade Structure at Millbrook

Playmatting at Holly Oak

Shade Structure at Montgomery

Playmatting at Montgomery