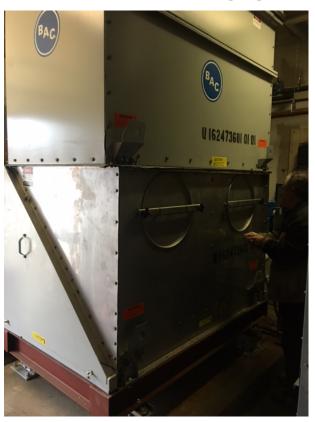

ROOFING AT DOVE HILL

ROOFING AT CHABOYA

ROOFING AT CHABOYA

Work performed On Bldgs. D & G and towers

CARPET REPLACEMENT AT SILVER OAK

CARPET REPLACEMENT AT EVERGREEN

CARPET REPLACEMENT AT CADWALLADER

CHILLER REPLACEMENT AT MILLBROOK