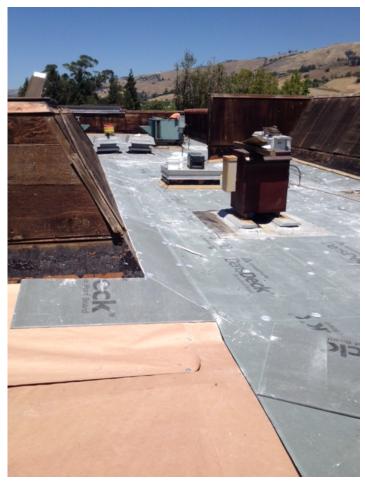

ROOFING AT DOVE HILL

ROOFING AT CHABOYA

ROOFING AT CHABOYA

Work performed On Bldgs. D & G and towers

CARPET REPLACEMENT AT SILVER OAK

CARPET REPLACEMENT AT EVERGREEN

CARPET REPLACEMENT AT CADWALLADER

CHILLER REPLACEMENT AT MILLBROOK