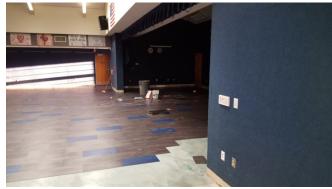

- Millbrook Concrete Replacement
  - Scope: remove existing concrete in front of school, stablize subgrade and install concrete.
- Matsumoto Forum Floor Replacement
  - Scope: remove existing, waterproof slab, and install new flooring (similar to Katherine Smith)