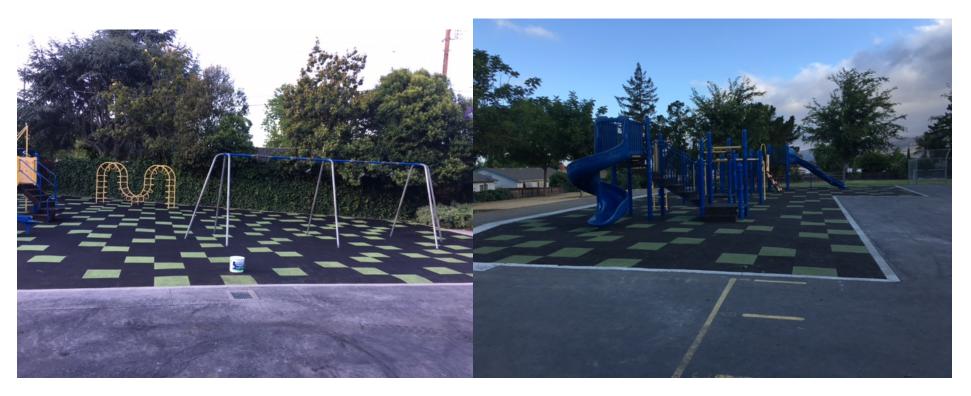

• TEACHING WALL INSTALL AT KATHERINE SMITH

New Flooring in Multi-Use at Katherine Smith

• Shade structure at J. F. Smith

Shade Structure at Millbrook

Playmatting at Holly Oak

Shade Structure at Montgomery

Playmatting at Montgomery