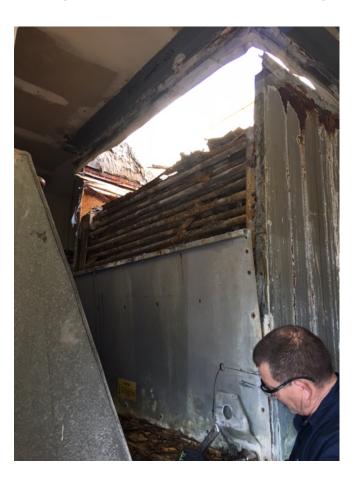

ROOFING AT DOVE HILL

ROOFING AT CHABOYA

ROOFING AT CHABOYA

Work performed On Bldgs. D & G and towers

CARPET REPLACEMENT AT SILVER OAK

CARPET REPLACEMENT AT EVERGREEN

CARPET REPLACEMENT AT CADWALLADER

CHILLER REPLACEMENT AT MILLBROOK